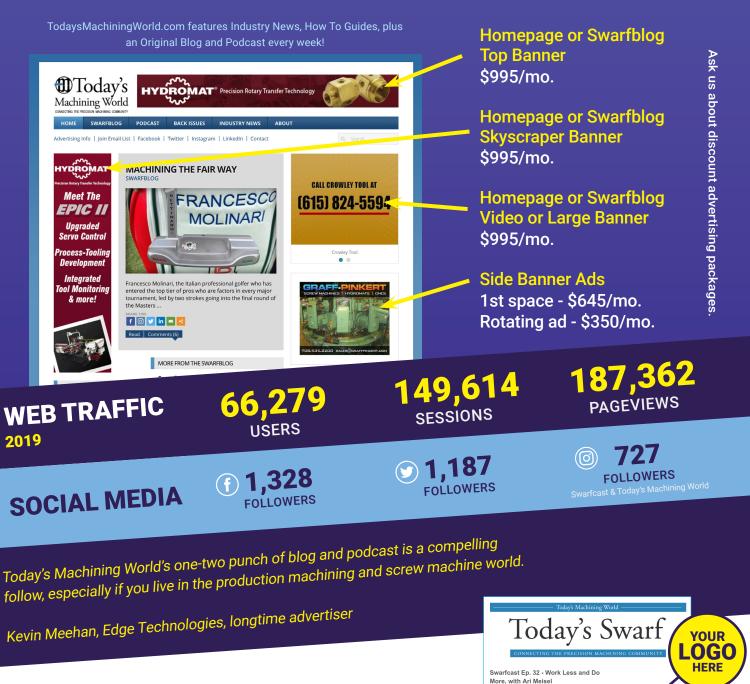

# Today's Machining World

## NEB ADVERTISING

## **EMAIL** MARKETING

### A precise email list for the precision machining world

The perfect option for Auction Promotion, Company Branding, Announcements and Events.

#### \$995 per email blast to 55,000+ opt-in email addresses

- · Includes your company's logo and unlimited ad space below an original blog
- · Social Promotion on Facebook, Twitter, YouTube, Instagram & LinkedIn
- Average 10% Open Rate

Submit HTML or images & copy to ridgely@todaysmachiningworld.com